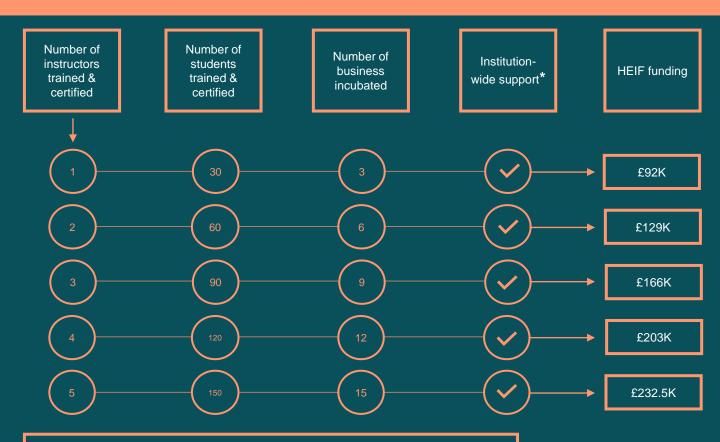

Impact of investment scales relative to the number of trained instructors as illustrated below

- \* Institution-wide support total cost £55K, including:
- · Monthly professional update sessions with Unity training experts for all trained instructors.
- Unity academic teaching licence with library of exclusive teaching resources (institution wide).
- Support CoE on campus set-up and development of a recurrent income stream.