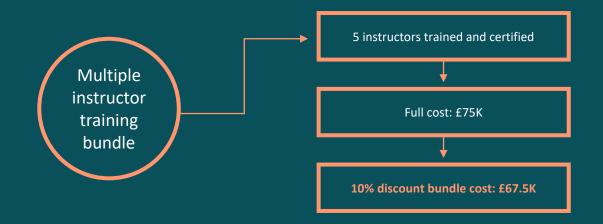

#### Cost: £15K per instructor

- Instructor training programme, including 4 weeks of specialist instructor led training delivered by Unity.
- Licence to teach Unity Certification programmes.
- Professional Certification package including Certification of Professional Programmer or Professional Artist and personal learning materials (see Student Resource and Certification Package below), plus teach back sessions to amplify programme delivery skills.